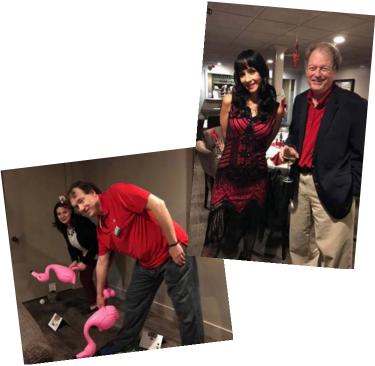

#### Lots of Love for SSYC!

Thanks to everyone who came out for the February Dinner Meeting. There were plenty of hearts, tarts and red in the room as a night was spent with the Queen of Hearts. For those wanting a bit of adventure, flamingo croquet was the game of choice on this very important date. Mike and Sherry O'Donnell were "officially" welcomed into the club and received their burgee. Welcome!