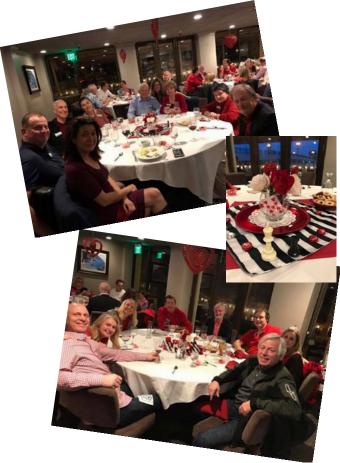

February's 2<sup>nd</sup> Friday dinner party, Queen of Hearts, was a huge success, with over 30 members joining in the fun and I loved seeing all the red fashion. Thank you ,Jen, for your time and effort planning such a fantastic party.

#### Lots of Love for SSYC!

Thanks to everyone who came out for the February Dinner Meeting. There were plenty of hearts, tarts and red in the room as a night was spent with the Queen of Hearts. For those wanting a bit of adventure, flamingo croquet was the game of choice on this very important date. Mike and Sherry O'Donnell were "officially" welcomed into the club and received their burgee. Welcome!