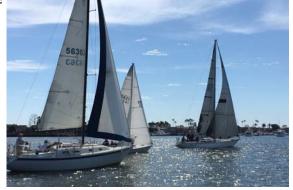

## Racing by John Marshall

### THE JIM WHITE MEMORIAL WINTER SERIES

Races 7 & 8 on Saturday, February 25<sup>th</sup>, concluded the annual Jim White Memorial Winter Series. The weather was sunny, yet cool. Winds were blowing out of the southwest at 6-12mph. We had another dozen people on board for race management and to celebrate Nikki Corona's birthday! It was a combination Race Committee boat and Party Boat! Some things never change! A big, "Thank you!" to Captain Mike Schmidt and "Dickie Boy" for a wonderful series and great dining experiences!

Despite a strong showing from John Hanscom and the crew of Kamikaze, Snr. Staff Commodore Don Albrecht and the crew of Valkyrie held off the charge with two first place finishes on the last day of the series. Don Albrecht was presented with a beautiful blue vase as the overall winner of this year's Jim White Memorial Winter Series following Saturday's action. Congratulations, Don!